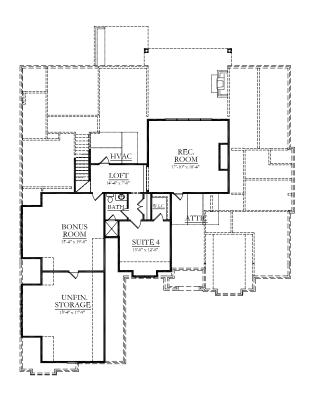

## The Windsor II

## Property Features

- 4480 Sq. Ft.
- 4 Beds
- 3.5 Baths
- Primary Suite on Main Level
- Study on Main Level
- Loft on Upper Level
- Rec. Room on Upper Level
- Bonus Room on Upper Level
- Open Kitchen Design
- Scullery & Butler's Pantry