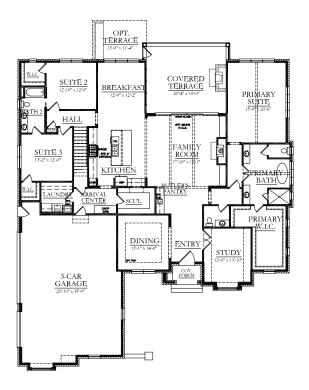

## The Windsor II

## Property Features

- 4480 Sq. Ft.
- 4 Beds
- 3.5 Baths
- Primary Suite on Main Level
- Study on Main Level
- Loft on Upper Level
- Rec. Room on Upper Level
- Bonus Room on Upper Level
- Open Kitchen Design
- Scullery & Butler's Pantry

ÁNE

I N N A — номе s

- Opt. Terrace
- 3-Car Garage

Plans, renderings, and elevations are visual representations only and may not reflect the actual home. Stated dimensions are approximate and should not be used as representation of the home's actual size or net useable square footage. We reserve the right to make changes to floor plans, specifications, dimensions, and materials without prior notice. Illustrations are artist renderings only.