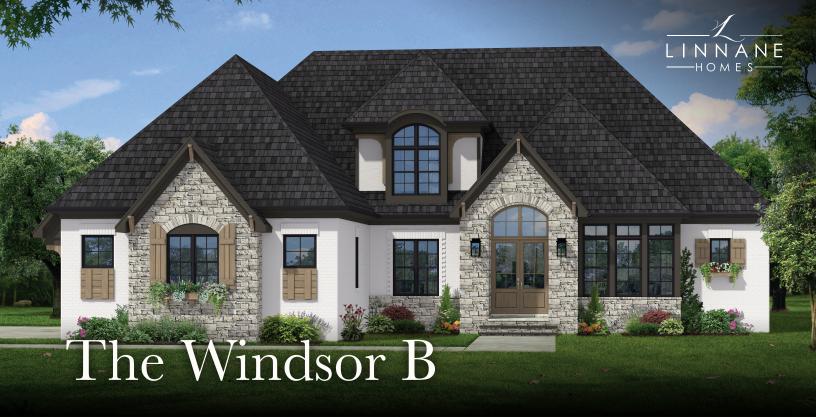

## Property Features

- 4090 Sq. Ft.
- 4 Beds
- 3.5 Baths
- Primary Suite on Main Level
- Study on Main Level
- Loft on Upper Level
- Rec. Room on Upper Level
- Open Kitchen Design
- Scullery & Butler's Pantry
- Opt. Terrace
- 3-Car Garage