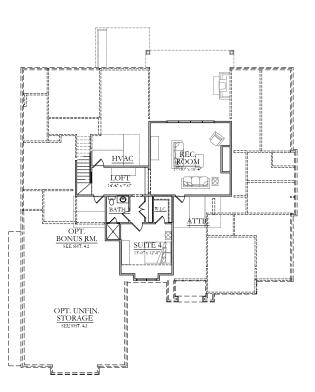

## Property Features

- 4090 Sq. Ft.
- 4 Beds
- 3.5 Baths
- Primary Suite on Main Level
- Study on Main Level
- Loft on Upper Level
- Rec. Room on Upper Level
- Open Kitchen Design
- Scullery & Butler's Pantry
- Opt. Terrace
- 3-Car Garage