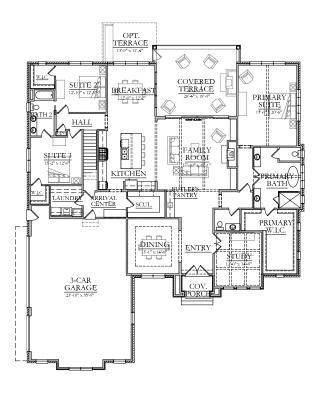

## Property Features

- 4090 Sq. Ft.
- 4 Beds
- 3.5 Baths
- Primary Suite on Main Level
- Study on Main Level
- Loft on Upper Level
- Rec. Room on Upper Level
- Open Kitchen Design
- Scullery & Butler's Pantry
- Opt. Terrace
- 3-Car Garage