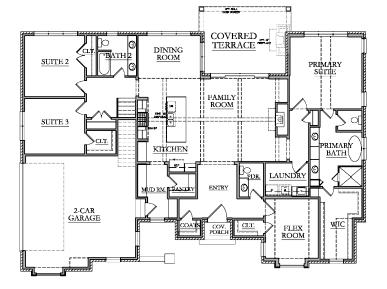

## The Sedgewood

## Property Features

- 3010 Sq. Ft.
- 3 Beds
- 2.5 Baths
- Primary Suite on Main Level
- Flex Room on Main Level
- Open Kitchen Design
- Covered Terrace with Opt. Fireplace
- 2-Car Garage
- Opt. Fourth Bedroom with En Suite Bathroom