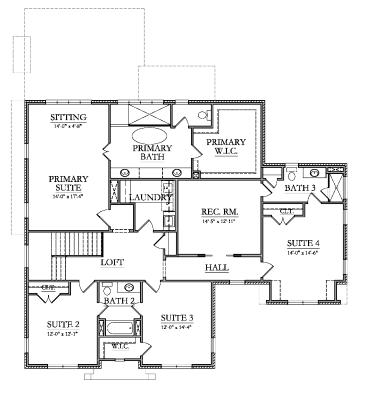

## The Cambridge

## Property Features

## • 4100 Sq. Ft.

 $\oplus$ 

- 5 Beds • 4 Baths
- Primary Suite on Upper Level
- Study on Main Level
- Guest Suite on Main Level
- Open Kitchen Design
- Rec Room on Upper Level
- Covered Terrace
- 2-Car Detached Garage

NNANE HOMES

• Scullery

Plans, renderings, and elevations are visual representations only and may not reflect the actual home. Stated dimensions are approximate and should not be used as representation of the home's actual size or net useable square footage. We reserve the right to make changes to floor plans, specifications, dimensions, and materials without prior notice. Illustrations are artist renderings only.