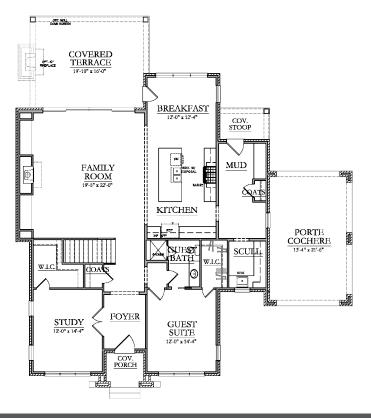

## The Cambridge

## Property Features

## • 4100 Sq. Ft.

 $\oplus$ 

- 5 Beds • 4 Baths
- Primary Suite on Upper Level
- Study on Main Level
- Guest Suite on Main Level
- Open Kitchen Design
- Rec Room on Upper Level
- Covered Terrace
- 2-Car Detached Garage

NNANE HOMES

• Scullery

Plans, renderings, and elevations are visual representations only and may not reflect the actual home. Stated dimensions are approximate and should not be used as representation of the home's actual size or net useable square footage. We reserve the right to make changes to floor plans, specifications, dimensions, and materials without prior notice. Illustrations are artist renderings only.