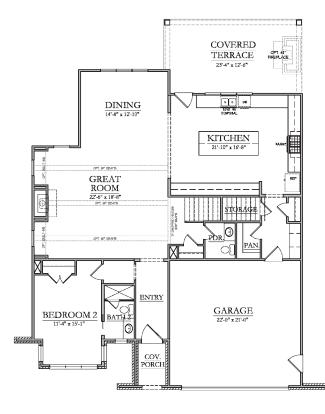

## Property Features

- 3880 Sq. Ft.
- 4 Beds
- 4.5 Baths
- Primary Suite on Upper Level
- Bonus Media Room on Upper Level

VA

- Guest Suite on Main Level
- Covered Terrace
- 2-Car Garage
- Exceptional Craftsman Finishes

Open Kitchen Design