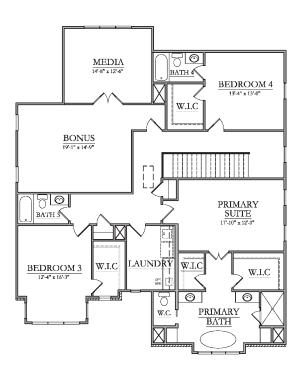

## Property Features

- 3880 Sq. Ft.
- 4 Beds
- 4.5 Baths
- Primary Suite on Upper Level
- Bonus Media Room on Upper Level

VA

- Guest Suite on Main Level
- Covered Terrace
- 2-Car Garage
- Exceptional Craftsman Finishes