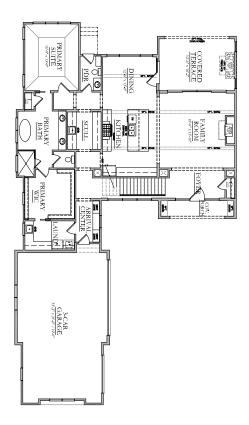

## Property Features

- 3710 Sq. Ft.
- 4 Beds
- 4.5 Baths
- Primary Suite on Main Level
- Loft on Upper Level
- Open Kitchen Design
- Covered Terrace with Opt. Fireplace
- 3-Car Garage
- Scullery
- Laundry off Primary Suite
- Bonus Room on Upper Level