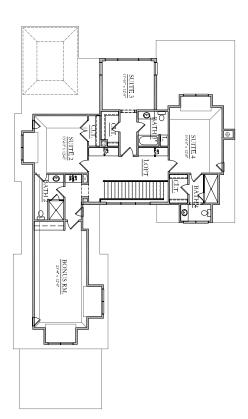

## Property Features

- 3710 Sq. Ft.
- 4 Beds
- 4.5 Baths
- Primary Suite on Main Level
- Loft on Upper Level
- Open Kitchen Design
- Covered Terrace with Opt. Fireplace
- 3-Car Garage
- Scullery
- Laundry off Primary Suite
- Bonus Room on Upper Level