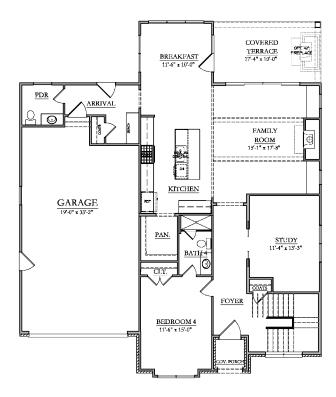

## Property Features

- 3770 Sq. Ft.
- 4 Beds
- 4.5 Baths
- Primary Suite on Upper Level
- Study on Main Level
- Guest Suite on Main Level
- Open Kitchen Design
- Covered Terrace
- 2-Car Garage
- Exceptional Craftsman Finishes