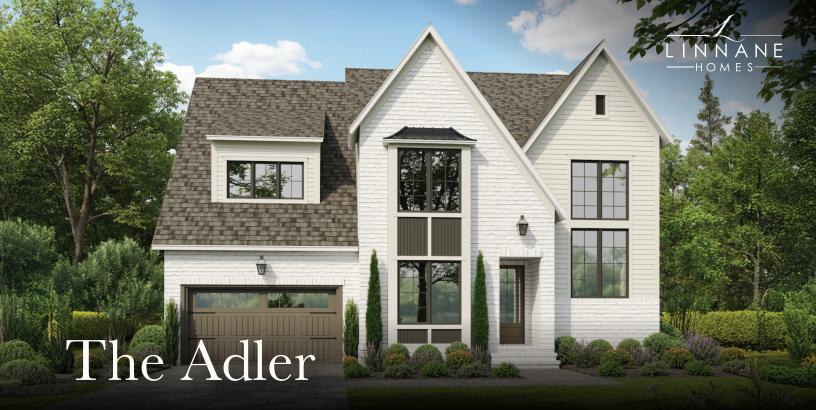

## Property Features

- 3770 Sq. Ft.
- 4 Beds
- 4.5 Baths
- Primary Suite on Upper Level
- Study on Main Level
- Guest Suite on Main Level
- Open Kitchen Design
- Covered Terrace
- 2-Car Garage
- Exceptional Craftsman Finishes