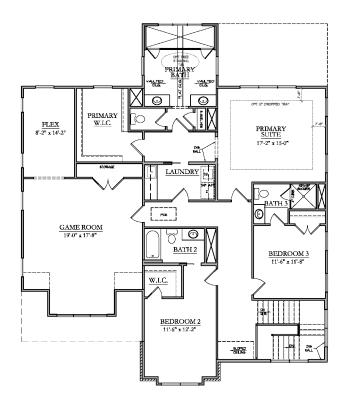

## Property Features

- 3770 Sq. Ft.
- 4 Beds
- 4.5 Baths
- Primary Suite on Upper Level
- Study on Main Level
- Guest Suite on Main Level
- Open Kitchen Design
- Covered Terrace
- 2-Car Garage
- Exceptional Craftsman Finishes