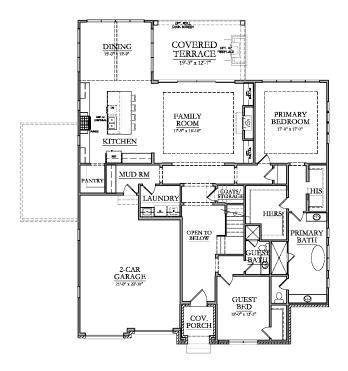

## Property Features

- 4200 Sq. Ft.
- 5 Beds
- 5 Baths
- Primary Suite on Main Level
- Guest Suite on Main Level
- Open Kitchen Design
- Covered Terrace with Opt. Fireplace
- 2-Car Garage
- Opt. 3-Car Garage
- Rec Room on Upper Level

Plans, renderings, and elevations are visual representations only and may not reflect the actual home. Stated dimensions are approximate and should not be used as representation of the home's actual size or net useable square footage. We reserve the right to make changes to floor plans, specifications, dimensions, and materials without prior notice. Illustrations are artist renderings only.