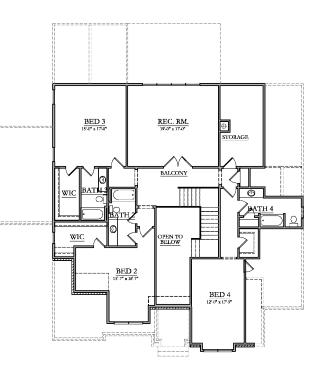

## Property Features

- 4200 Sq. Ft.
- 5 Beds
- 5 Baths
- Primary Suite on Main Level
- Guest Suite on Main Level
- Open Kitchen Design
- Covered Terrace with Opt. Fireplace
- 2-Car Garage
- Opt. 3-Car Garage
- Rec Room on Upper Level

Plans, renderings, and elevations are visual representations only and may not reflect the actual home. Stated dimensions are approximate and should not be used as representation of the home's actual size or net useable square footage. We reserve the right to make changes to floor plans, specifications, dimensions, and materials without prior notice. Illustrations are artist renderings only.