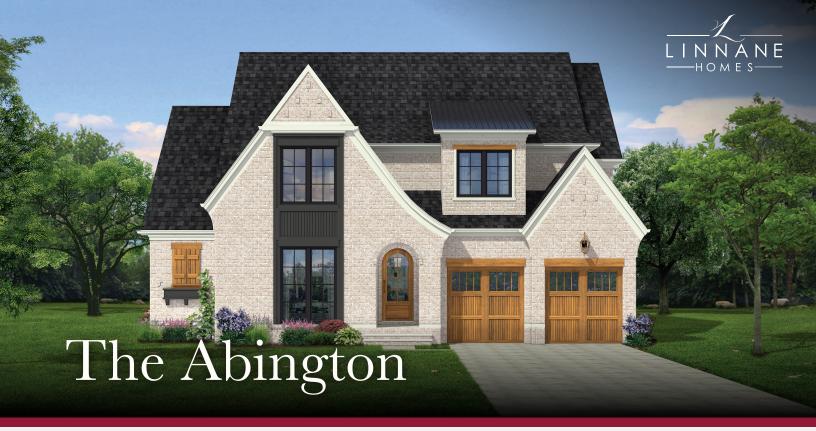

## The Abington

## Property Features

- 4200 Sq. Ft.
- 5 Beds
- 5 Baths
- Primary Suite on Main Level
- Guest Suite on Main Level
- Open Kitchen Design
- Covered Terrace with Opt. Fireplace
- 2-Car Garage
- Opt. 3-Car Garage
- Rec Room on Upper Level